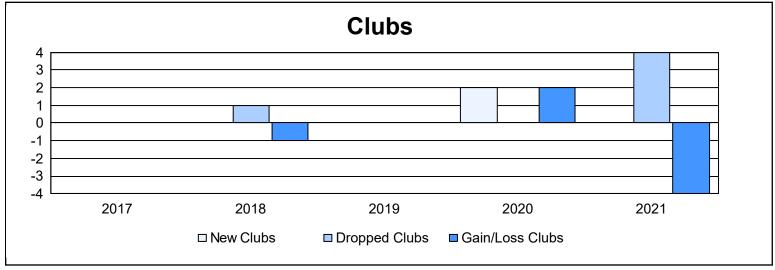

District 14 F

As of June 2021 Cumulative

| Year      | New<br>Clubs | Dropped<br>Clubs | Gain/<br>Loss<br>Clubs | New<br>Members | Charter<br>Members | Reinstate<br>Members | Transfer<br>Members | Total<br>Member<br>Added | Total<br>Members<br>Dropped | Gain/<br>Loss<br>Members |
|-----------|--------------|------------------|------------------------|----------------|--------------------|----------------------|---------------------|--------------------------|-----------------------------|--------------------------|
| 2016-2017 | 0            | 0                | 0                      | 96             | 0                  | 1                    | 2                   | 99                       | 136                         | -37                      |
| 2017-2018 | 0            | 1                | -1                     | 92             | 0                  | 6                    | 13                  | 111                      | 147                         | -36                      |
| 2018-2019 | 0            | 0                | 0                      | 92             | 0                  | 0                    | 5                   | 97                       | 107                         | -10                      |
| 2019-2020 | 2            | 0                | 2                      | 55             | 43                 | 1                    | 2                   | 101                      | 86                          | 15                       |
| 2020-2021 | 0            | 4                | -4                     | 50             | 1                  | 1                    | 2                   | 54                       | 135                         | -81                      |
| Average   | 0            | 1                | -1                     | 77             | 9                  | 2                    | 5                   | 92                       | 122                         | -30                      |